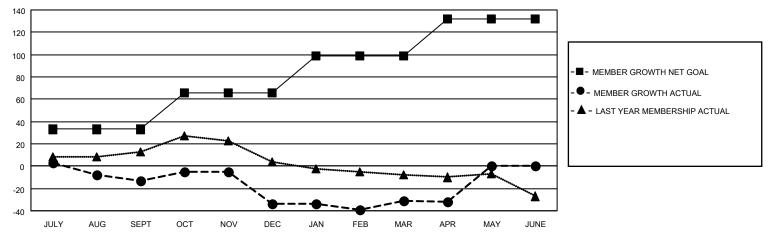

## GOALS AND ACTUAL MEMBERS CUMULATIVE

| DROPPED CLUBS: 2 |     | 38 CLUBS OF 71 ADDED 1 OR<br>MORE NEW MEMBERS | GENDER DISTRIBUTION                 |              |  |
|------------------|-----|-----------------------------------------------|-------------------------------------|--------------|--|
|                  |     | MORE NEW MEMBERS                              | MALE 986 (70.43%)                   |              |  |
|                  |     |                                               | FEMALE                              | 414 (29.57%) |  |
| DROPPED MEMBERS  |     |                                               | NON BINARY                          | 0 (0.00%)    |  |
|                  |     |                                               | PREFER NOT TO ANSWER 0 (0.00%)      |              |  |
| DECEASED         | 22  |                                               |                                     |              |  |
| CLUB CANCELLED   | 5   | CLICK HERE FOR CUMULATIVE                     | TOTAL FAMILY UNIT MEMBERS           | 272          |  |
| OTHER            | 116 | MEMBERSHIP DATA                               |                                     |              |  |
| TOTAL            | 143 |                                               | FAMILY MEMBERS PAYING HALF DUES 139 |              |  |
|                  |     |                                               |                                     |              |  |